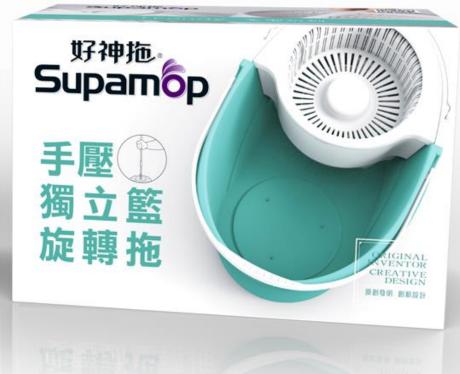

### Trendy

#### HAND PRESS+ DESTACHABLE BUCKET

ORIGINAL INVENTOR CREATIVE DESIGN

原創發明 創新設計

Trendy

HAND PRESS+ DESTACHABLE BUCKET

ORIGINAL INVENTOR CREATIVE DESIGN 原創發明 創新設計 Trendy

HAND PRESS+
DESTACHABLE BUCKET