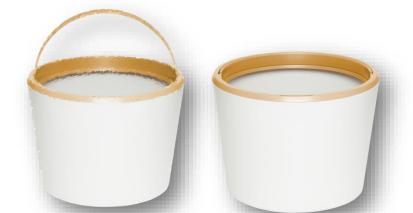

#### 野神拖 Supamop

- simple& stylish design
- Special handle design, 30% energy saving for dehydration
- light weight bucket
- elegant design
- suitable for large room & space
- bucket capacity-7L
- longer handle
- destachable bucket(hand press)
- perfect design
- suitable for large room & space
- smart dual function dehydration(hand+foot)
- bucket capacity 7L
- longer handle
- special handle design, 30% energy saving for dehydration

#### Other choices for the bucket

Black with noble, stable, technology image, many technology products with color, Black solemn images, also used in some special occasions, space design, Daily necessities and costume design mostly use black to shape the noble image,Is also a kind of always popular main colors, suitable for and with a lot of colors.