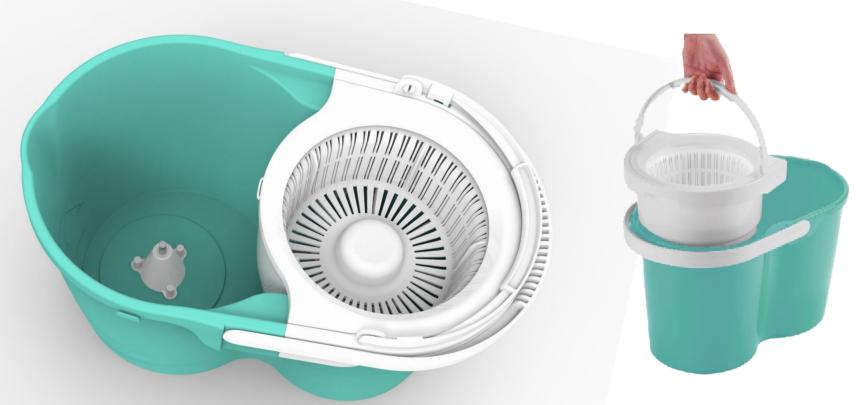

#### HAND PRESS+ DESTACHABLE BUCKET

ORIGINAL INVENTOR CREATIVE DESIGN

原創發明 創新設計

Trendy

HAND PRESS+ DESTACHABLE BUCKET

ORIGINAL INVENTOR CREATIVE DESIGN 原創發明 創新設計 Trendy

HAND PRESS+
DESTACHABLE BUCKET

#### feature :

(1) light weight & easy storage

~detachable /stackable buckets

- (2) water return to clean bucket design
- (3) special handle design, 30% energy saving

ORIGINAL INVENTOR CREATIVE DESIGN

butterfly