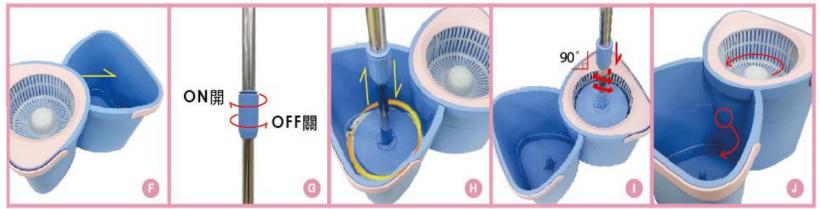

**Dehydration**Unique microfiber mop pad ~
Super water & dust absorption
Absorb 8 times water of its weight

Washing
Patent lifting bucket
Each press alike 10 times of brushing
Remove the dirt instantly

**Dry mopping:** Polyester weaving layer

Super dust collection by rubbing against the floor to occur positive ions

Hidden handle

360° smart rotating mop head

**Wet mopping:** Composite microfiber weaving layer

Unique microfiber splitting technology, swipe heavy stains powerfully

Outfall design to empty the water conveniently

Black with noble, stable, technology image, many technology products with color, Black solemn images, also used in some special occasions, space design,Daily necessities and costume design mostly use black to shape the noble image,Is also a kind of always popular main colors, suitable for and with a lot of colors.