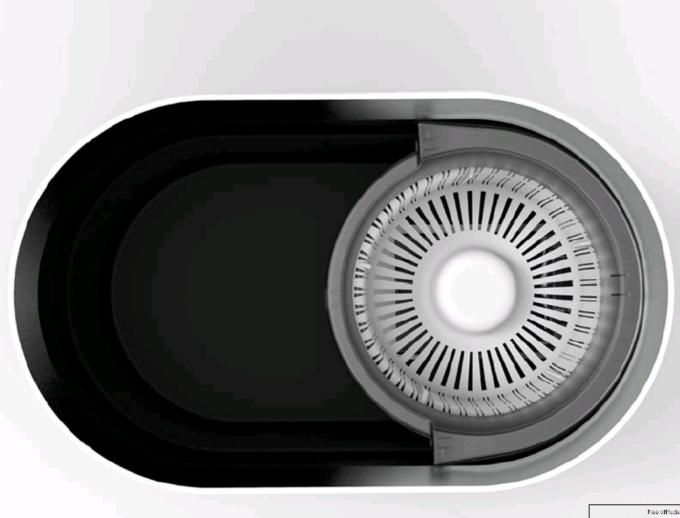

### Premium

DUAL FUNCTION

Free offfude to Ne Just retor and enjoy design

1

ORIGINAL INVENTOR CREATIVE DESIGN

原創發明 創新設計

Premium

**DUAL FUNCTION** 

ORIGINAL INVENTOR CREATIVE DESIGN 原創發明 創新設計

Premium

**DUAL FUNCTION** 

**Dehydration**Unique microfiber mop pad ~
Super water & dust absorption
Absorb 8 times water of its weight

Washing
Patent lifting bucket
Each press alike 10 times of brushing
Remove the dirt instantly

**Dry mopping:** Polyester weaving layer

Super dust collection by rubbing against the floor to occur positive ions

Hidden handle

360° smart rotating mop head

**Wet mopping:** Composite microfiber weaving layer