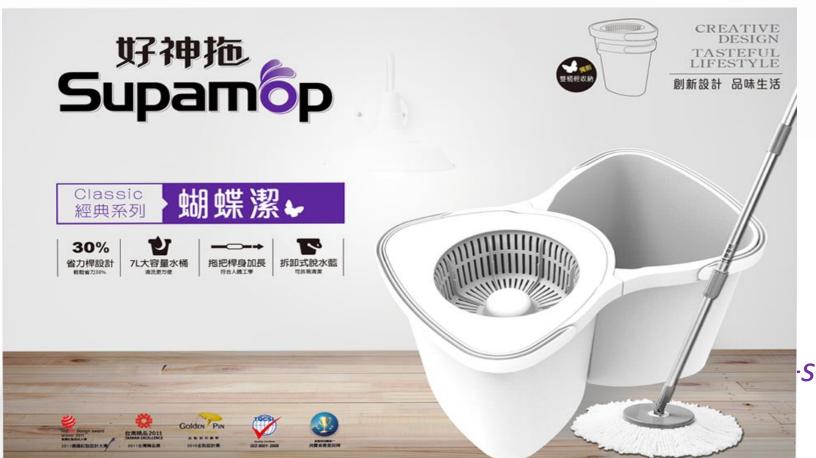

#### small & amazing

-twin bucket -handle press dehydration -smart bucket —free hand wash

butterfly

Classic
HANDLE PRESS

#### feature :

(1) light weight & easy storage

~detachable /stackable buckets

- (2) water return to clean bucket design
- (3) special handle design, 30% energy saving

ORIGINAL INVENTOR CREATIVE DESIGN

butterfly

ORIGINAL INVENTOR CREATIVE DESIGN

原創發明 創新設計

butterfly

Classic
HANDLE PRESS