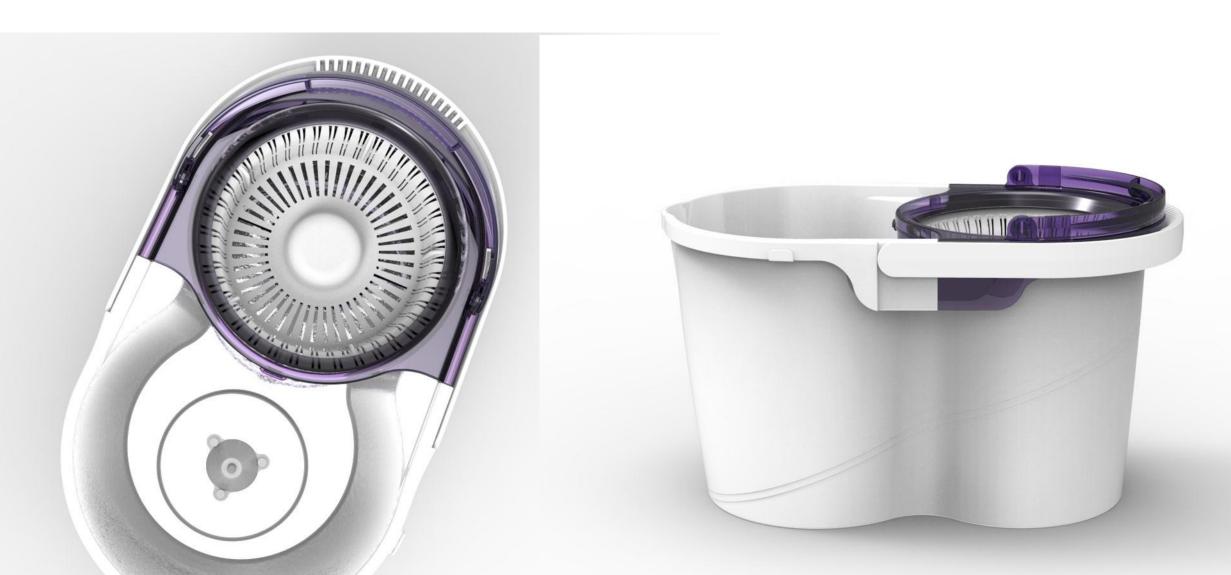

#### small & amazing

-twin bucket -handle press dehydration -smart bucket —free hand wash

butterfly

Classic
HANDLE PRESS

#### feature :

(1) light weight & easy storage

~detachable /stackable buckets

- (2) water return to clean bucket design
- (3) special handle design, 30% energy saving

ORIGINAL INVENTOR CREATIVE DESIGN

butterfly

ORIGINAL INVENTOR CREATIVE DESIGN

原創發明 創新設計

butterfly

Classic
HANDLE PRESS