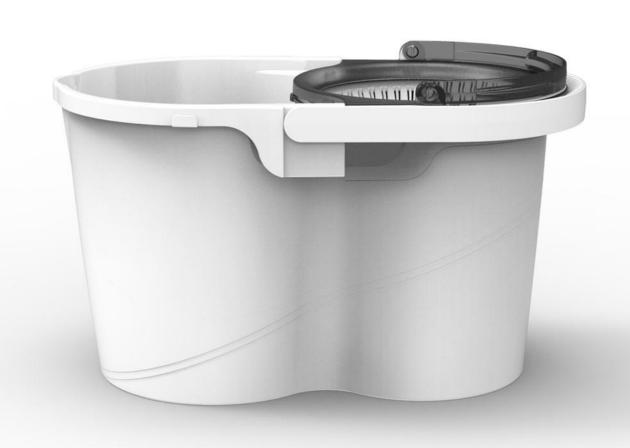

#### 野神拖 Supamop

- simple& stylish design
- Special handle design, 30% energy saving for dehydration
- light weight bucket
- elegant design
- suitable for large room & space
- bucket capacity-7L
- longer handle
- destachable bucket(hand press)
- perfect design
- suitable for large room & space
- smart dual function dehydration(hand+foot)
- bucket capacity 7L
- longer handle
- special handle design, 30% energy saving for dehydration

# Twin bucket design

- -easy clean twin buckets
- -suitable for outdoor cleaning job, like car wash
- -can be dehydrated individually at balcony/ bathroom

# New released! Energy saving handle

-30% energy saving handle (down press strength from 4.5KG to 3KG)