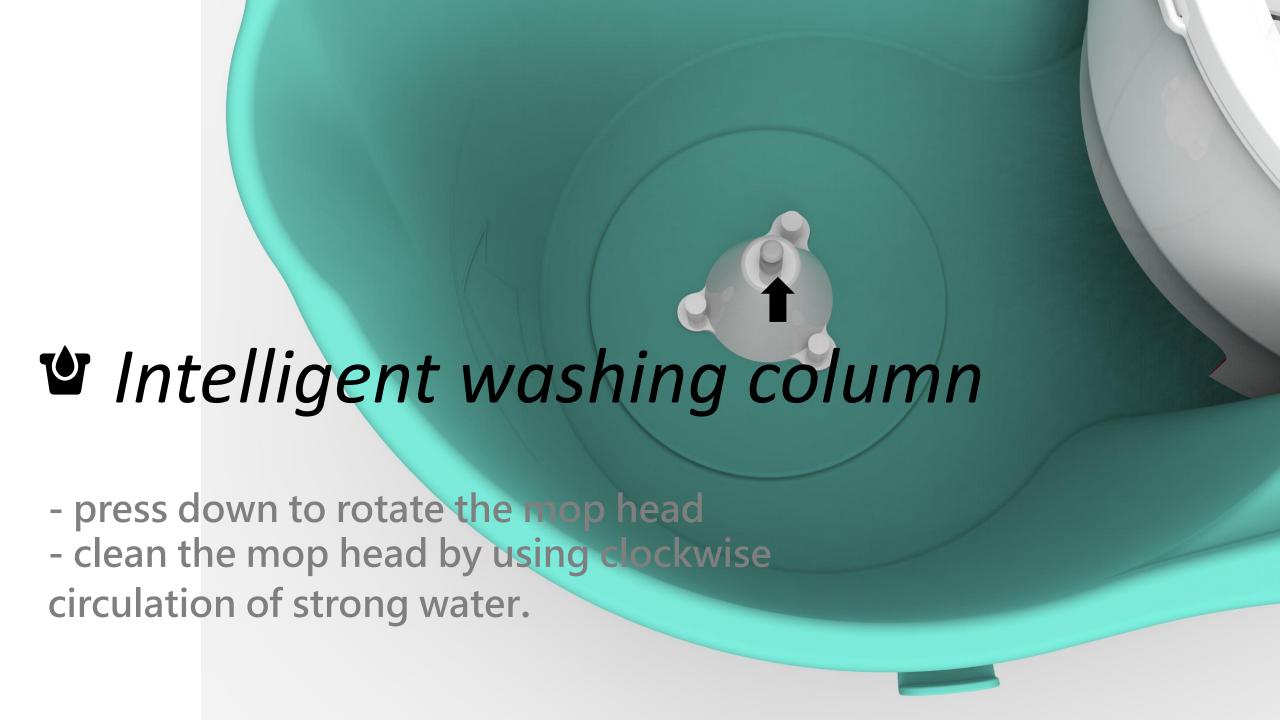

**Dehydration**Unique microfiber mop pad ~
Super water & dust absorption
Absorb 8 times water of its weight

Washing
Patent lifting bucket
Each press alike 10 times of brushing
Remove the dirt instantly