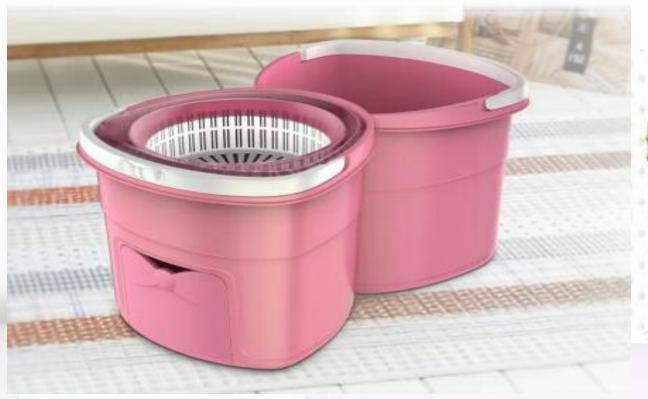

# Twin bucket design

- -easy clean twin buckets
- -suitable for outdoor cleaning job, like car wash
- -can be dehydrated individually at balcony/ bathroom

#### feature :

(1) light weight & easy storage

~detachable /stackable buckets

- (2) water return to clean bucket design
- (3) special handle design, 30% energy saving

ORIGINAL INVENTOR CREATIVE DESIGN

butterfly