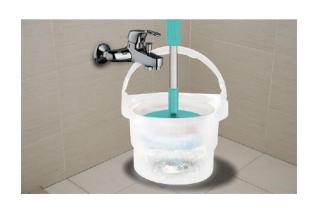

### Hand wash free – New Development

Black with noble, stable, technology image, many technology products with color, Black solemn images, also used in some special occasions, space design,Daily necessities and costume design mostly use black to shape the noble image,Is also a kind of always popular main colors, suitable for and with a lot of colors.

**Dehydration**Unique microfiber mop pad ~
Super water & dust absorption
Absorb 8 times water of its weight

Washing
Patent lifting bucket
Each press alike 10 times of brushing
Remove the dirt instantly