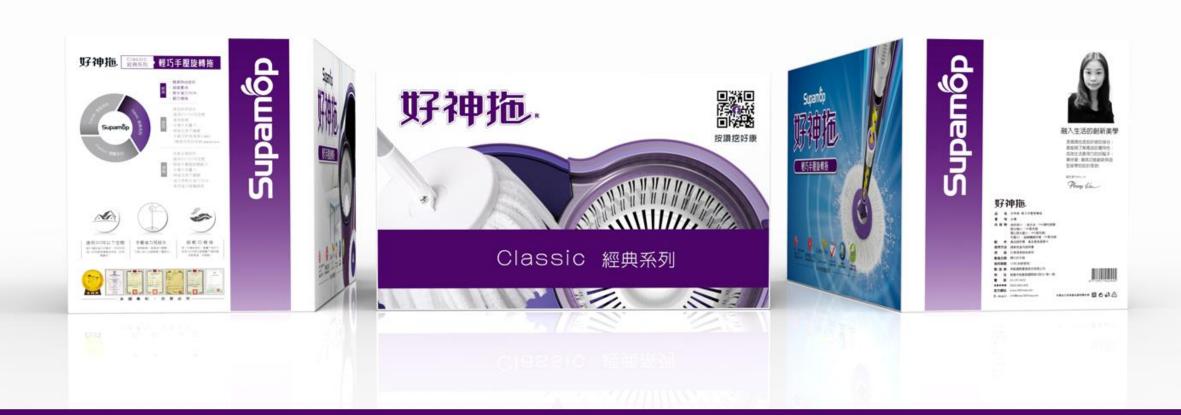

# 野神拖 Supamop

features description

#### 野神拖 Supamop

- simple& stylish design
- Special handle design, 30% energy saving for dehydration
- light weight bucket
- elegant design
- suitable for large room & space
- bucket capacity-7L
- longer handle
- destachable bucket(hand press)
- perfect design
- suitable for large room & space
- smart dual function dehydration(hand+foot)
- bucket capacity 7L
- longer handle
- special handle design, 30% energy saving for dehydration