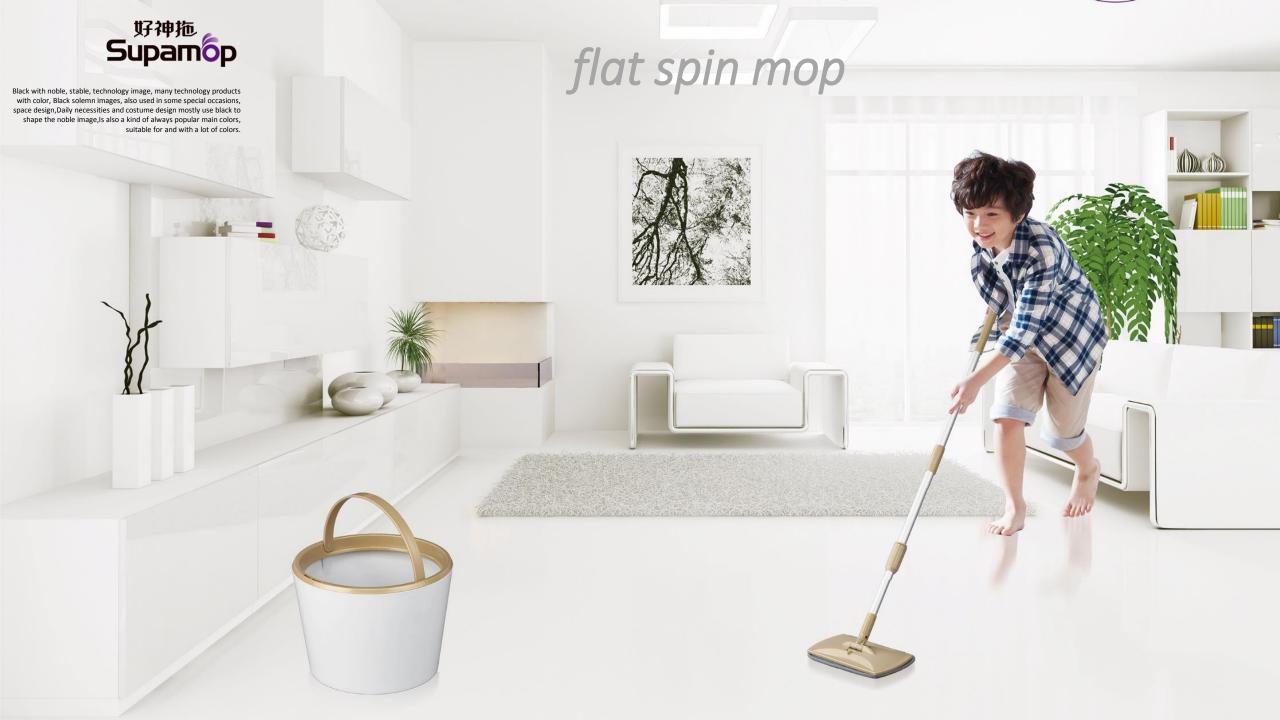

### Hand wash free – New Development

Black with noble, stable, technology image, many technology products with color, Black solemn images, also used in some special occasions, space design,Daily necessities and costume design mostly use black to shape the noble image,Is also a kind of always popular main colors, suitable for and with a lot of colors.