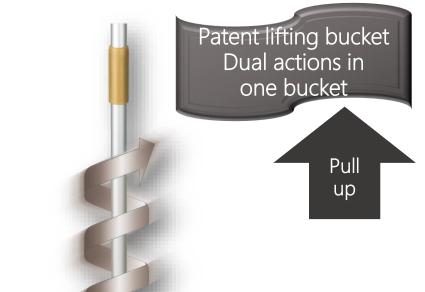

**Dehydration**Unique microfiber mop pad ~
Super water & dust absorption
Absorb 8 times water of its weight

Washing
Patent lifting bucket
Each press alike 10 times of brushing
Remove the dirt instantly