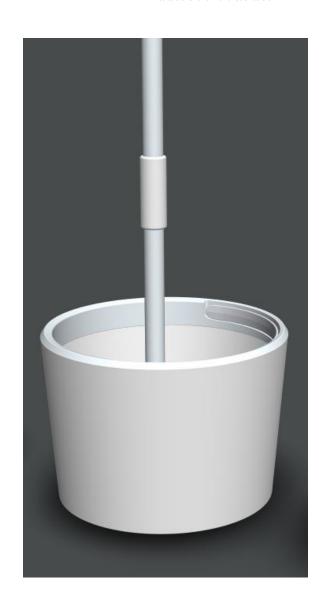

**Dehydration**Unique microfiber mop pad ~
Super water & dust absorption
Absorb 8 times water of its weight

Washing
Patent lifting bucket
Each press alike 10 times of brushing
Remove the dirt instantly