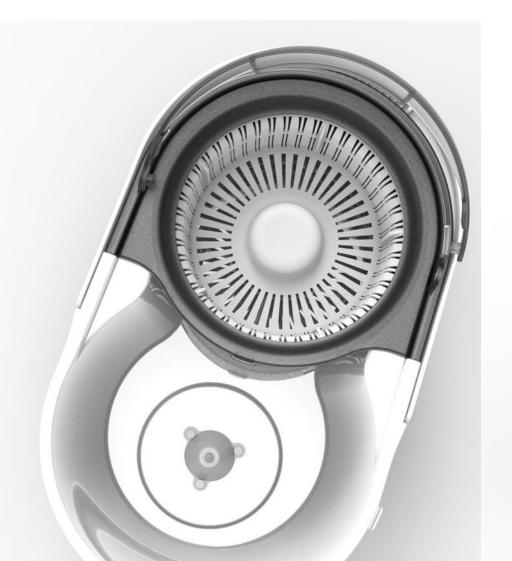

**Dehydration**Unique microfiber mop pad ~
Super water & dust absorption
Absorb 8 times water of its weight

Washing
Patent lifting bucket
Each press alike 10 times of brushing
Remove the dirt instantly

**Dry mopping:** Polyester weaving layer

Super dust collection by rubbing against the floor to occur positive ions

Hidden handle

360° smart rotating mop head

**Wet mopping:** Composite microfiber weaving layer

Unique microfiber splitting technology, swipe heavy stains powerfully

Outfall design to empty the water conveniently

Black with noble, stable, technology image, many technology products with color, Black solemn images, also used in some special occasions, space design,Daily necessities and costume design mostly use black to shape the noble image,Is also a kind of always popular main colors, suitable for and with a lot of colors.