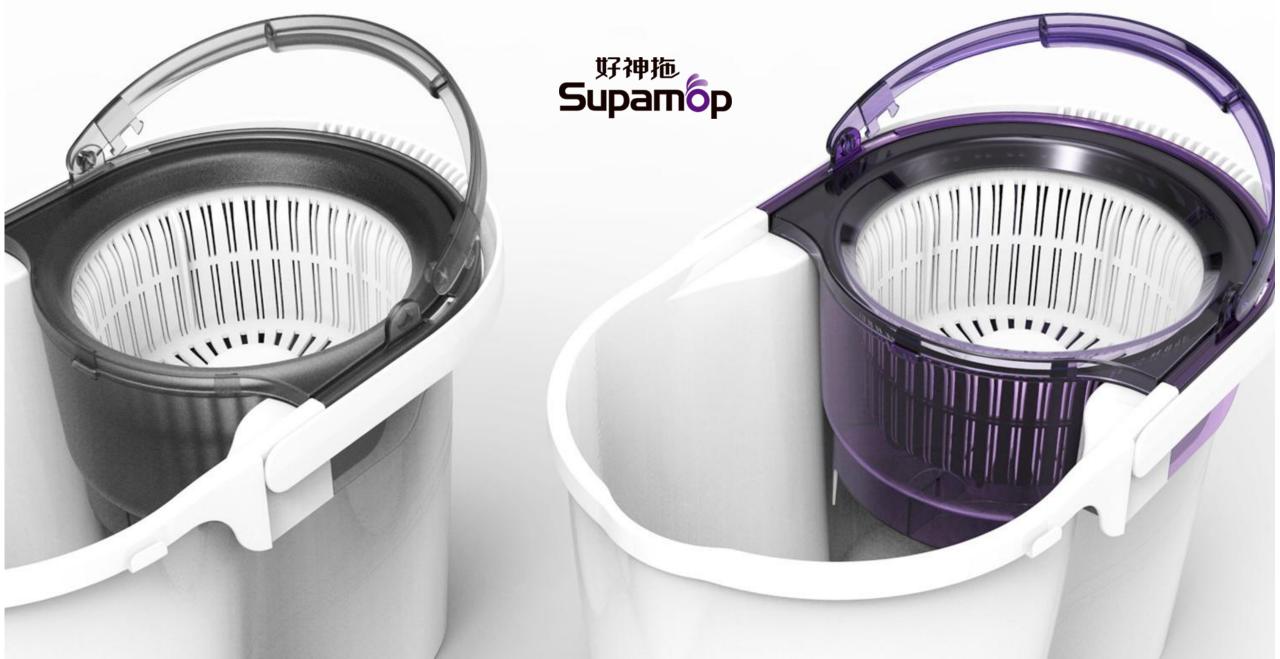

#### Other choices for the bucket

Black with noble, stable, technology image, many technology products with color, Black solemn images, also used in some special occasions, space design, Daily necessities and costume design mostly use black to shape the noble image,Is also a kind of always popular main colors, suitable for and with a lot of colors.