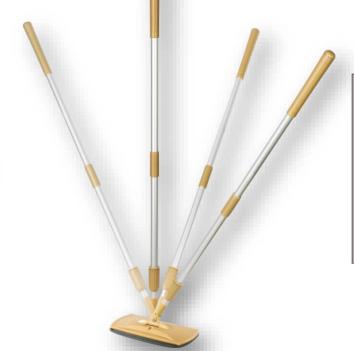

# New released! Energy saving handle

-30% energy saving handle (down press strength from 4.5KG to 3KG)

# unique!

High efficient long fiber