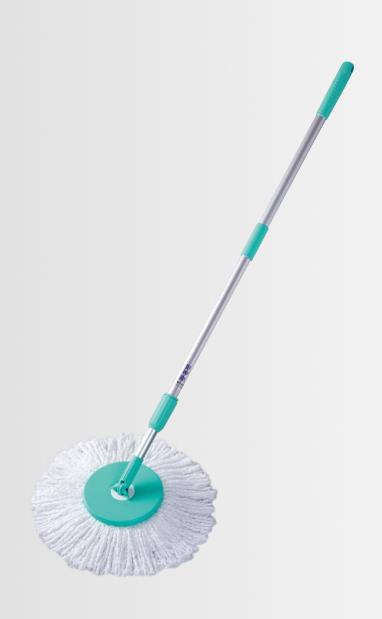

**Dry mopping:** Polyester weaving layer

Super dust collection by rubbing against the floor to occur positive ions

Hidden handle

360° smart rotating mop head

**Wet mopping:** Composite microfiber weaving layer

# unique!

High efficient long fiber