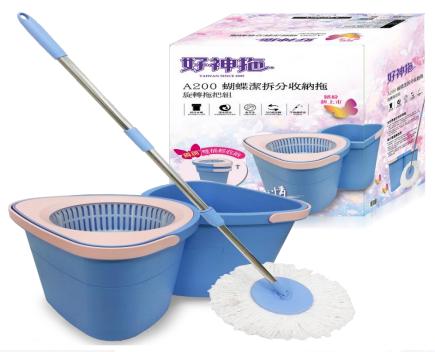

#### 野神拖 Supamop

- simple& stylish design
- Special handle design, 30% energy saving for dehydration
- light weight bucket
- elegant design
- suitable for large room & space
- bucket capacity-7L
- longer handle
- destachable bucket(hand press)
- perfect design
- suitable for large room & space
- smart dual function dehydration(hand+foot)
- bucket capacity 7L
- longer handle
- special handle design, 30% energy saving for dehydration